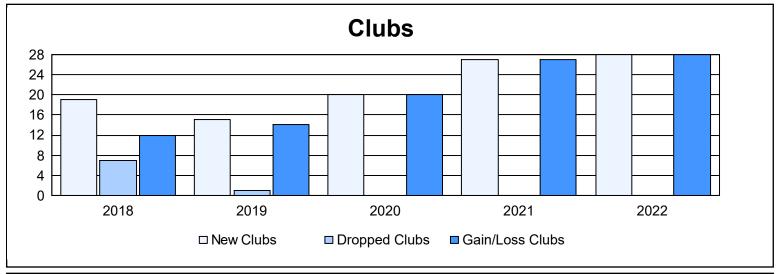

| Year      | New<br>Clubs | Dropped<br>Clubs | Gain/<br>Loss<br>Clubs | New<br>Members | Charter<br>Members | Reinstate<br>Members | Transfer<br>Members | Total<br>Member<br>Added | Total<br>Members<br>Dropped | Gain/<br>Loss<br>Members |
|-----------|--------------|------------------|------------------------|----------------|--------------------|----------------------|---------------------|--------------------------|-----------------------------|--------------------------|
| 2017-2018 | 19           | 7                | 12                     | 722            | 543                | 18                   | 19                  | 1,302                    | 727                         | 575                      |
| 2018-2019 | 15           | 1                | 14                     | 701            | 413                | 7                    | 20                  | 1,141                    | 704                         | 437                      |
| 2019-2020 | 20           | 0                | 20                     | 707            | 463                | 8                    | 33                  | 1,211                    | 477                         | 734                      |
| 2020-2021 | 27           | 0                | 27                     | 786            | 679                | 29                   | 23                  | 1,517                    | 520                         | 997                      |
| 2021-2022 | 28           | 0                | 28                     | 606            | 715                | 10                   | 16                  | 1,347                    | 1,089                       | 258                      |
| Average   | 22           | 2                | 20                     | 704            | 563                | 14                   | 22                  | 1,304                    | 703                         | 600                      |